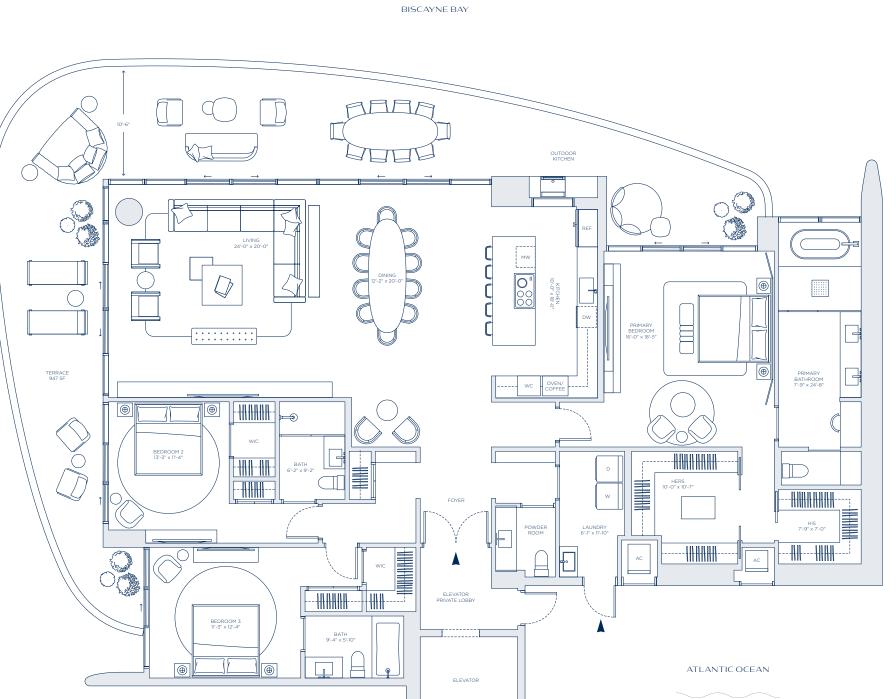

## **RESIDENCE 02**

3 BEDROOMS

3.5 BATHROOMS

| INTERIOR | 2,859 SQ. FT. | 266 SQ. M. |
|----------|---------------|------------|
| EXTERIOR | 956 SQ. FT.   | 89 SQ. M.  |
| TOTAL    | 3,815 SQ. FT. | 354 SQ. M. |

@ ORAL REPRESENTATIONS CANNOT BE RELIED UPON AS CORRECTLY STATING REPRESENTATIONS OF THE DEVELOPER TO A BUYER OR LESSEE. All square footages and dimensions, including (without limitation) ceiling heights, are estimates based on preliminary plans and will vary with actual construction. All floor plans, specifications and other development plans are proposed and conceptual only and are stroth to change and will not peneessarily accurately reflect the final plans and specifications. Stated square footages and dimensions are measured to the exterior boundaries of the exterior walls and the centerline of interior demissing walls between units and in fact vary from the square footages and dimensions that would be determined as set forth in the Declaration, which demensions of the units in other condominium projective buyer to compare the Units with units in other condominium projective buyer to compare the Unit with units in other condominium projective buyer to compare the Unit swith units in other condominium projective buyer to compare the Unit described above and as if the room were a perfect rectangle), without regard for any cutouts, soffits or other variations. Accordingly, the interior air space dimensions of the unit.